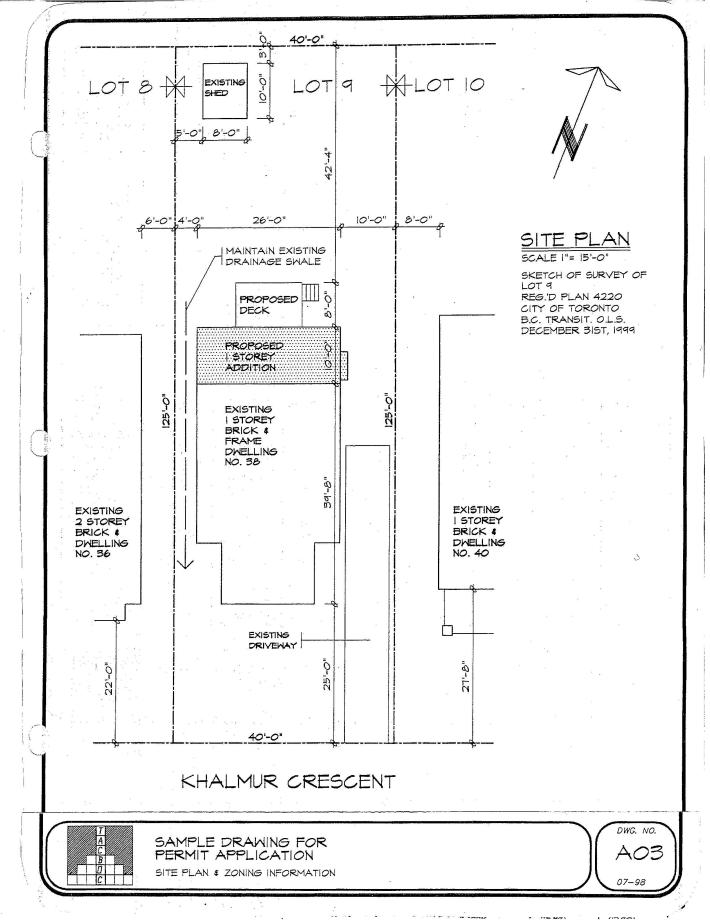

#### C. SITE PLAN

# SITE PLAN – IF A SURVEY IS <u>NOT</u> INCLUDED WITH THE PLANS, develop a SITE PLAN, using the attached SAMPLE SITE PLAN (Last Page) as a reference and guide.

Site Plan must show:

- All existing and proposed construction;
- Setbacks for existing and proposed construction;
- Drainage control and direction;
- Driveway and parking areas;
- Septic field and well locations.

#### D. LAND SURVEY

If proposed construction is within 10% of required set-back, an ONTARIO LAND SURVEYOR must prepare the site plan and provide a letter as part of final inspection indicating set-backs have been maintained.

- Show all buildings and show distances to all Lot lines at the shortest points;
- Provide driveway location, width and setbacks to property lines, hydro poles and fire hydrants;
- Please indicate all streets, lanes and waterfront and show north;
- Dimensions must conform to the zoning by-law or any minor variance granted.

## THIS SKETCH MAY BE USED INSTEAD OF PLANS FOR SMALL PROJECTS

## SAMPLE SITE PLAN