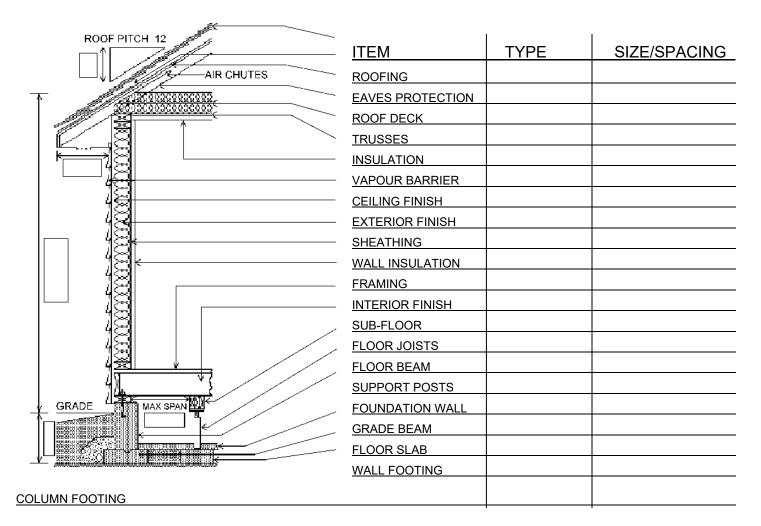

## E. CHECK-LIST OF ATTACHMENTS

Please Submit Two (2) Copies Of All Plans – One Hard Copy Will Be Returned With The Permit For Use On Site During Construction – The On-Site Set Must Be Available During Inspections.

| □ SITE PLAN             | FLOOR PLANS        |
|-------------------------|--------------------|
|                         |                    |
| REFLECTED CEILING PLANS | FOUNDATION PLAN    |
|                         |                    |
|                         | SECTIONS & DETAILS |
|                         |                    |

- DRAINAGE PLANS
- □ HEATING, VENTILATION & AIR CONDITIONING DRAWINGS

The Chief Building Official may specify that not all of the above mentioned plans are required to accompany an application for a permit. All items in bold will be required regardless of size of project.