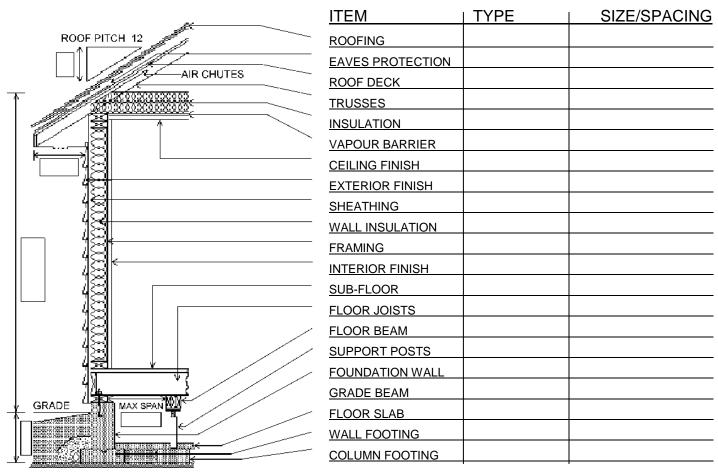

MMARY:                                                                   |                           |                             | _             |  |  |
| OTHER PERMITS REQUIRED                                                     |                           |                             |               |  |  |
|                                                                            | ENTRANCE 🗌 M.T.O. BUILD   |                             |               |  |  |
| ENCROACHMENT ONTARIO HYDRO SERVICE ELECTRICAL SAFETY AUTH. MOVING          |                           |                             |               |  |  |

Municipality of Machin-BUILDING FORM 5 - Application for Change of Use Permit - Revised April, 2012

#### THIS SKETCH MAY BE USED INSTEAD OF PLANS FOR SMALL PROJECTS



### **CHECK-LIST OF ATTACHMENTS**

# PLEASE SUBMIT TWO (2) COPIES OF ALL PLANS – ONE COPY WILL BE RETURNED WITH THE PERMIT FOR USE ON SITE DURING CONSTRUCTION – THE SITE SET MUST BE AVAILABLE DURING INSPECTIONS.

FLOOR PLANS:

FRAMING PLAN:

REFLECTED CEILING PLANS:

**BUILDING ELEVATIONS:** 

SITE PLAN:

FOUNDATION PLAN:

ROOF PLANS:

**SECTIONS & DETAILS:** 

**ELECTRICAL DRAWINGS:** 

S: PLUMBING DRAWINGS:

HEATING, VENTILATION & AIR CONDITIONING DRAWINGS:

The Chief Building Official may specify that not all of the above mentioned plans are required to accompany an application for a permit.

#### ABANDONMENT AND CANCELLATION

A **BUILDING PERMIT** is deemed to have been abandoned and cancelled and the **Chief Building Official** may revoke such permit six months after the date of iss